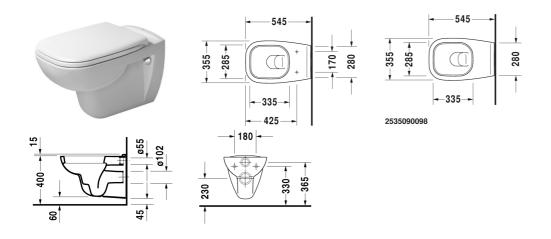

| Toilet wall mounted                                                                                          | Dimension     | Weight    | Order number |
|--------------------------------------------------------------------------------------------------------------|---------------|-----------|--------------|
| washdown model, EWL class 1                                                                                  |               |           |              |
| Colors                                                                                                       |               |           |              |
| 00 White Alpin 20 HygieneGlaze (an antibacterial ceramic g<br>that provides almost indefinite effectiveness) | laze          |           |              |
| Variant                                                                                                      |               |           |              |
| ♦ 4,5 litre flush                                                                                            | 355 x 545 mm  | 20.000 kg | 253509002    |
| Infobox                                                                                                      |               |           |              |
| If pre-wall carrier not used, the fixing # 006500 is recommended                                             |               |           |              |
| Accessory                                                                                                    |               |           |              |
| Noise reduction gasket for wall mounted toilet                                                               |               | 0.300 kg  | 005020       |
| Fixing for wall mounted bidet and wall mounted toilet                                                        | Ø 12 x 180 mm | 0.200 kg  | 006500       |
| Suitable products                                                                                            |               |           |              |
| Toilet seat and cover hinges plastic, with automatic closure                                                 | 1             |           | 006739       |
| Toilet seat and cover hinges stainless steel, without automa<br>closure,                                     | atic          |           | 006731       |
|                                                                                                              |               |           |              |

All drawings contain the necessary measurements which are subject to standard tolerances. Exact measurements, in particular for customised installation scenarios, can only be taken from the finished ceramic piece.